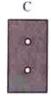

- (1) 6
- (2) 7
- (3) 8
- 23. පහත දැක්වෙන්නේ කාඩ්බෝඩ්වලින් සකස් කළ, සිදුරු දෙකක් බැගින් ඇති හැඩතල හතරක් සහ ඒවා රැඳවීම සඳහා සකස් කළ කුරු සහිත ආධාරකයකි.

එම හැඩතල A සිට D තෙක් අනුපිළිවෙළින් එක මත එක සිටින සේ ආධාරකයෙහි රඳවන ලදී. ඒ දෙස ඉහළින් බැලු වීට පෙනෙන ආකාරය කුමක් ද?