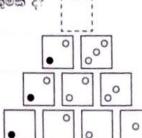

පහත රූපය නිරීක්ෂණය කරන්න. ඒ පිළිබඳ නිවැරදි පුකාශය පෝරන්න. ළමයි හයදෙනෙක් ද සත්තු කිහිපදෙනෙක් ද සිටිති. (2) අශ්වයා ළඟම සිටින ළමයා හිස්වැස්පේ පැළඳ (3) ළමයි සියලුදෙනා කණ්ඩායම් කි්ඩාවක නිරකව 2. පහත රූපයෙහි A සහ B ලෙස සටහන් කර ඇති හිස්තැන් සඳහා පිළිවෙළිත් ගැළපෙන රූප කොටස් 3. පහත ඇති A, B, C, D, E යන රූපවලින් සමාන රූප දෙක මොනවා ද? (3) C සහ E (1) A සහ B (2) A සහ D පහත ඇති කවියෙහි හිස්තැන්වලට ගැළපෙන වචන පිළිවෙළින් ඇතුළත් පිළිතුර තෝරන්න. දිළිසෙනවා රන්වන් අත්තට ..... එහෙ මෙහෙ පාවෙනවා බොනවා මල්වල වහලා ..... පවසනවා ..... යැයි මී මැස්සකු (1) අහසේ දිය (2) සුළඟේ රොන් සරුංගලේ සමනළයකු (3) සුළගේ පැණි පහත සටහනෙහි හිස් කොටුවට ගැළපෙන රූපය කුමක් ද?