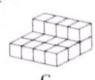

36. සච්තිගේ ගවුමෙහි පාට නිවැරදි ව තීරණය කිරීමට අවශාවන පුකාශ දෙක මොනවා ද?

- A කමනිගේ ගඩුම රතු පාට ය.
- B රුවනිගේ ගවුම සචිනිගේ ගවුමට වඩා ළා පාට ය.
- C රුවනිගේ ගවුම කමනිගේ ගවුමට වඩා ළා පාට ය.
- D කමනිගේ ගවුමේ පාට සච්නිගේ ගවුමේ පාටට සමාන ය.
- (1) A mm D
- (2) B සහ C
- (3) B සහ D