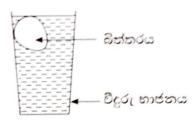

ි.
  - (3) පාර හරහා යාමේදී දෙපස බැලීම අවශා නොවීමයි.

- වර්ණවත්, සුවඳවත් මෙත් ම රසැති ගෙඩි සහිත ශාකයක පැතිරීම බහුලව ම සිදුවත්තේ කුමත ආකාරයෙන් ද? 47.
  - (1) සතුන් මගින්
- (2) ජලය මගින්
- (3) සුළඟ මගින්

48.



ඉහත භාජනය ජනේලයක් අසල තබා දින කිහිපයකින් බැලූ විට එක ම මෑ බීජයක්වක් පැළවී නොතිබිණි. හේතුව කුමක් විය හැකි ද?

- (1) හිරු එළිය තොමැතිකම (2) වාතය තොමැතිකම
- (3) ජලය නොමැතිකම

49.



ඉහත දැක්වෙන ලෙස උපකරණ යොදාගෙන විවිධ රටවලට දිවා සහ රාතී කාල ඇති වන අයුරු ආදර්ශනය කිරීමේදී සිදුකළ යුතු කරුණක් වන්නේ,

- (1) විදුලි පන්දම් එළිය සම්පූර්ණ ලෝක ගෝලය ආලෝකවත් වන ලෙස විහිදුවීම ය.
- (2) ආදර්ශ ලෝක ගෝලය එහි අක්ෂය වටා කර කැවීම ය.
- (3) විදුලි පන්දම ආදර්ශ ලෝක ගෝලය වටා කර කැවීම ය.
- 50. මිනිසා බහුලව භාවිත කරන ඖෂධයක් නිෂ්පාදනය කරන සත්ත්වයෙක් වන්නේ,
  - (1) මී මැස්සා ය.
- (2) ගැඩවීලා ය.
- (3) මැස්සා ය.

51.



අළුත් කිකිළි බිත්තරයක් ජලයේ පාවෙන ආකාරය ඉහත රූපසටහනින් දැක්වේ. මෙම භාජනයේ තිබෙන්නේ,

- (1) පිරිසිදු සිසිල් ජලයයි.
- (2) ලුණු මිශු සිසිල් ජලයයි. (3) පිරිසිදු උණුසුම ජලයයි.
- සාමූහිකව ජීවත් වීම සඳහා තේරුම් ගත යුතු වැදගත් කරුණක් වන්නේ කුමක් ද?
  - (1) තමාගේ අදහස් අනුව ම කටයුතු කිරීමට අන් අය පෙලඹවිය යුතු බව
  - (2) තමා අකමැති දේවල්වලට අන් සියලු දෙනාමත් අකමැති බව
  - (3) තමා කැමති දේවල්වලට අකමැති අයද සිටීය හැකි බව
- 53. සතුරන්ගෙන් ආරක්ෂාවීමට සතුන් හැඩගැසී ඇති ආකාරයක් වන්නේ,
  - (1) ශාකවල කොළ පැහැති පතු අතර කොළ පැහැති පණුවන් සිටීමයි.
  - (2) ගිරවාට යම් යම් දේ කැපීමට තියුණු හොටක් තිබීමයි.
  - (3) සර්පයින්ට එළියට දැමිය හැකි දිගු දිවක් තිබීමයි.
- 54. රාජා ලාංඡනයේ ඇති 'වී කරල්වලින්' නිරුපණය වන්නේ,
  - (1) සෞභාගා හා පරිපූර්ණ බවයි.
  - (2) ස්වයංපෝෂිත බව හා සශීකත්වයයි.
  - (3) සදාතන පැවැත්මයි.

| 55.