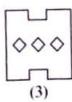

පහත රූපය නිරීක්ෂණය කරන්න. ඒ පිළිබඳ නිවැරදි පුකාශය පෝරන්න. ළමයි හයදෙනෙක් ද සත්තු කිහිපදෙනෙක් ද සිටිති. (2) අශ්වයා ළඟම සිටින ළමයා හිස්වැස්පේ පැළඳ (3) ළමයි සියලුදෙනා කණ්ඩායම් කි්ඩාවක නිරකව 2. පහත රූපයෙහි A සහ B ලෙස සටහන් කර ඇති හිස්තැන් සඳහා පිළිවෙළිත් ගැළපෙන රූප කොටස් 3. පහත ඇති A, B, C, D, E යන රූපවලින් සමාන රූප දෙක මොනවා ද? (3) C සහ E (1) A සහ B (2) A සහ D පහත ඇති කවියෙහි හිස්තැන්වලට ගැළපෙන වචන පිළිවෙළින් ඇතුළත් පිළිතුර තෝරන්න. දිළිසෙනවා රන්වන් අත්තට ..... එහෙ මෙහෙ පාවෙනවා බොනවා මල්වල වහලා ..... පවසනවා ..... යැයි මී මැස්සකු (1) අහසේ දිය (2) සුළඟේ රොන් සරුංගලේ සමනළයකු (3) සුළගේ පැණි පහත සටහනෙහි හිස් කොටුවට ගැළපෙන රූපය කුමක් ද?