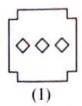

36. සච්තිගේ ගවුමෙහි පාට නිවැරදි ව තීරණය කිරීමට අවශාවන පුකාශ දෙක මොනවා ද?

- A කමනිගේ ගඩුම රතු පාට ය.
- B රුවනිගේ ගවුම සචිනිගේ ගවුමට වඩා ළා පාට ය.
- C රුවනිගේ ගවුම කමනිගේ ගවුමට වඩා ළා පාට ය.
- D කමනිගේ ගවුමේ පාට සච්නිගේ ගවුමේ පාටට සමාන ය.
- (1) A mm D
- (2) B සහ C
- (3) B සහ D