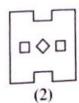

36. සච්තිගේ ගවුමෙහි පාට නිවැරදි ව තීරණය කිරීමට අවශාවන පුකාශ දෙක මොනවා ද?

- A කමනිගේ ගඩුම රතු පාට ය.
- B රුවනිගේ ගවුම සචිනිගේ ගවුමට වඩා ළා පාට ය.
- C රුවනිගේ ගවුම කමනිගේ ගවුමට වඩා ළා පාට ය.
- D කමනිගේ ගවුමේ පාට සච්නිගේ ගවුමේ පාටට සමාන ය.
- (1) A mm D
- (2) B සහ C
- (3) B සහ D