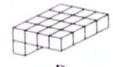

36. සච්තිගේ ගවුමෙහි පාට නිවැරදි ව තීරණය කිරීමට අවශාවන පුකාශ දෙක මොනවා ද?

- A කමනිගේ ගඩුම රතු පාට ය.
- B රුවනිගේ ගවුම සචිනිගේ ගවුමට වඩා ළා පාට ය.
- C රුවනිගේ ගවුම කමනිගේ ගවුමට වඩා ළා පාට ය.
- D කමනිගේ ගවුමේ පාට සච්නිගේ ගවුමේ පාටට සමාන ය.
- (1) A mm D
- (2) B සහ C
- (3) B සහ D