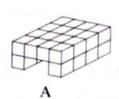

#### විභාගයට පෙනී සිටින ඔබට උපදෙස්:

- 🔆 ඔබේ **විභාග අංකය** ඉහත දැක්වෙන කොටුව තුළ ඇති **නිත් ඉර මත** ලියන්න.
- 🔆 තුන්වැනි පිටුවේ ඇති නියමිත ස්ථානයේ ද ඔබේ විභාග අංකය ලියන්න.
- st මෙම පුශ්ත පතුයේ පුශ්ත 60 ක් ඇත. සමහර පුශ්තවල අනුකොටස් ද ඇත.
- \* පුශ්න සියල්ලට ම පිළිතුරු මෙම පුශ්න පතුයේ ම සපයන්න.
- \* පිළිතුරු ලියන ලෙස උපදෙස් දී ඇති පුශ්නවලට තිත් ඉරි මත පිළිතුරු ලියන්න.
- ※ පිළිතුරට යටින් ඉරක් අඳින්න යැයි උපදෙස් දී ඇති පුශ්නවල නිවැරදි පිළිතුර තෝරාගෙන ඊට යටින් ඉරක් අඳින්න.
- 🗱 කටුවැඩ කිරීම සඳහා කඩදාසියක් සපයනු ලැබේ.