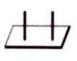

- (1) 6
- (2) 7
- (3) 8
- 23. පහත දැක්වෙන්නේ කාඩ්බෝඩ්වලින් සකස් කළ, සිදුරු දෙකක් බැගින් ඇති හැඩතල හතරක් සහ ඒවා රැඳවීම සඳහා සකස් කළ කුරු සහිත ආධාරකයකි.

එම හැඩතල A සිට D තෙක් අනුපිළිවෙළින් එක මත එක සිටින සේ ආධාරකයෙහි රඳවන ලදී. ඒ දෙස ඉහළින් බැලු වීට පෙනෙන ආකාරය කුමක් ද?