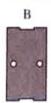

- (1) 6
- (2) 7
- (3) 8
- 23. පහත දැක්වෙන්නේ කාඩ්බෝඩ්වලින් සකස් කළ, සිදුරු දෙකක් බැගින් ඇති හැඩතල හතරක් සහ ඒවා රැඳවීම සඳහා සකස් කළ කුරු සහිත ආධාරකයකි.

එම හැඩතල A සිට D තෙක් අනුපිළිවෙළින් එක මත එක සිටින සේ ආධාරකයෙහි රඳවන ලදී. ඒ දෙස ඉහළින් බැලු වීට පෙනෙන ආකාරය කුමක් ද?