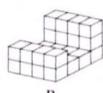

#### විභාගයට පෙනී සිටින ඔබට උපදෙස්:

- 🔆 ඔබේ **විභාග අංකය** ඉහත දැක්වෙන කොටුව තුළ ඇති **නිත් ඉර මත** ලියන්න.
- 🔆 තුන්වැනි පිටුවේ ඇති නියමිත ස්ථානයේ ද ඔබේ විභාග අංකය ලියන්න.
- st මෙම පුශ්ත පතුයේ පුශ්ත 60 ක් ඇත. සමහර පුශ්තවල අනුකොටස් ද ඇත.
- \* පුශ්න සියල්ලට ම පිළිතුරු මෙම පුශ්න පතුයේ ම සපයන්න.
- \* පිළිතුරු ලියන ලෙස උපදෙස් දී ඇති පුශ්නවලට තිත් ඉරි මත පිළිතුරු ලියන්න.
- ※ පිළිතුරට යටින් ඉරක් අඳින්න යැයි උපදෙස් දී ඇති පුශ්නවල නිවැරදි පිළිතුර තෝරාගෙන ඊට යටින් ඉරක් අඳින්න.
- 🗱 කටුවැඩ කිරීම සඳහා කඩදාසියක් සපයනු ලැබේ.