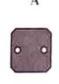

- (1) 6
- (2) 7
- (3) 8
- 23. පහත දැක්වෙන්නේ කාඩ්බෝඩ්වලින් සකස් කළ, සිදුරු දෙකක් බැගින් ඇති හැඩතල හතරක් සහ ඒවා රැඳවීම සඳහා සකස් කළ කුරු සහිත ආධාරකයකි.

එම හැඩතල A සිට D තෙක් අනුපිළිවෙළින් එක මත එක සිටින සේ ආධාරකයෙහි රඳවන ලදී. ඒ දෙස ඉහළින් බැලු වීට පෙනෙන ආකාරය කුමක් ද?