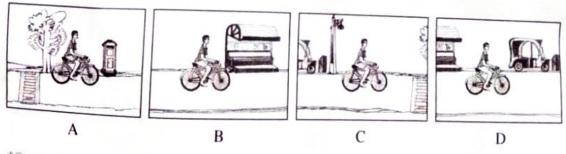

e - පාසල අවසන් වූ විට මගේ යහළුවා සමග කුීඩා පුහුණුවට ගියෙමි.

එම සිදුවීම්වල නිවැරදි අනුපිළිවෙළ කුමක් ද?

(1) a, d, b, e, c

(2) a, d, c, b, e

(3) d, b, a, c, e

පහත දී ඇති රූප රාමුචලින් සිද්ධියක අවස්ථා හතරක් දැක්වේ.

එම අවස්ථාවල අර්ථවන් අනුපිළිවෙළ කුමක් ද?

(1) BDAC

(2) BDCA

(3) CADB

30. පතුල සමචතුරසුාකාර පෙට්ටියක ඇතුළත අයින දිගේ කිරිපිටි ටින් 16 ක් පියන උඩු අතට සිටින සේ එකිනෙකට යාව අසුරා ඇත. එම පෙට්ටියේ මැද කොටසේ උපරිම වශයෙන් තවත් එවැනි ම කිරිපිටි ටීන් කියන් එම ටින් කීයක් එම ආකාරයට ම ඇසිරිය හැකි ද?