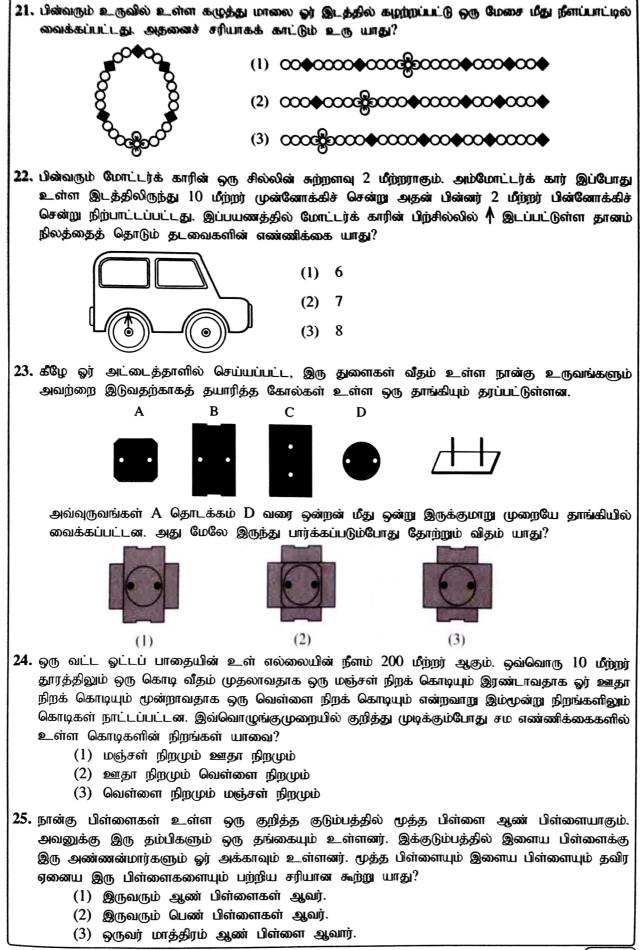

## Paper - I

| 6.  | கண்ணனின் தாயின் சகோதரனின் மகள் கீதா எனின், கண்ணன் கீதாவின்<br>(1) தந்தையின் சகோதரியின் மகன் ஆவான்.                                                                                                                                                                                                                                                                                |
|-----|-----------------------------------------------------------------------------------------------------------------------------------------------------------------------------------------------------------------------------------------------------------------------------------------------------------------------------------------------------------------------------------|
|     | (1) தந்தையின் சகோதரனின் மகன் ஆவான்,                                                                                                                                                                                                                                                                                                                                               |
|     | (3) தாயின் சகோதரனின் மகன் ஆவான்.                                                                                                                                                                                                                                                                                                                                                  |
| 7.  | ஒரு பாத்திரத்தில் 10 சிவப்புப் பந்துகளும் 8 மஞ்சள் பந்துகளும் 6 வெள்ளைப் பந்துகளும் உள்ளன.<br>ஒரு தடவைக்கு 2 சிவப்புப் பந்துகள் வீதமும் 1 மஞ்சள் பந்து வீதமும் 1 வெள்ளைப் பந்து<br>வீதமும் வெளியே பந்துகள் எடுக்கப்படுகின்றன. அவ்வாறு பந்துகள் வெளியே எடுக்கப்படத்தக்க<br>தடவைகளின் எண்ணிக்கை முடிவடைந்த பின்பு பாத்திரத்தில் எஞ்சியிருக்கும் பந்துகளின் மொத்த<br>எண்ணிக்கை யாது? |
|     | (1) 2 (2) 4 (3) 6                                                                                                                                                                                                                                                                                                                                                                 |
| 8.  | எல்லா விதங்களிலும் ஒன்றையொன்று ஒத்த 6 கணினிகளை இரு பாடசாலைகளுக்கிடையே<br>விநியோகிக்க வேண்டியுள்ளது. ஒவ்வொரு பாடசாலைக்கும் கிடைக்கத்தக்க கணினிகளின்<br>எண்ணிக்கை வேறுபடலாம். ஒவ்வொரு பாடசாலைக்கும் ஒரு கணினியேனும் கிடைக்குமாறு அந்த<br>ஆறு கணினிகளும் விநியோகிக்கப்படத்தக்க வேறுபட்ட எத்தனை விதங்கள் உள்ளன?<br>(1) 5 (2) 6 (3) 7                                                  |
| 9.  | முரளி ஒரு குறித்த ஆண்டிலே ஜனவரி மாதத்தின் கடைசி ஞாயிற்றுக்கிழமையில் பிறந்தான்.<br>சங்கரி அதே ஆண்டில் பெப்புரவரி மாதத்தின் முதலாம் ஞாயிற்றுக்கிழமையில் பிறந்தாள். இவ்விரு<br>நாட்களையும் குறிக்கும் எண்களின் மொத்தம் 38 ஆகும். முரளியின் பிறந்த திகதி ஜனவரி<br>மாதத்தின்<br>(1) 29 ஆந் திகதியாகும். (2) 30 ஆந் திகதியாகும். (3) 31 ஆந் திகதியாகும்.                                |
| 10. | சுந்தரி சுந்தரனிலும் பார்க்க இரண்டரை வயதினால் இளையவள் ஆவாள். சுந்தரன் 2005 ஆம்<br>ஆண்டில் பிறந்தான். சுந்தரி பிறந்த ஆண்டு<br>(1) சந்தேகமின்றி 2007 ஆக இருத்தல் வேண்டும்.<br>(2) சந்தேகமின்றி 2008 ஆக இருத்தல் வேண்டும்.<br>(3) 2007, 2008 ஆகிய இரு ஆண்டுகளில் ஒன்றாகும்.                                                                                                          |
| 11. | உருவில் உள்ள நெய்யரியில் இருக்கும் நான்கு வெற்றிடங்களில் 3, 4, 5, 6<br>ஆகிய நான்கு இலக்கங்களை, பொது எல்லைக் கோட்டினால் வேறுபடுத்தப்படும்<br>ஒவ்வொரு இரு சதுரங்களிலும் இருக்கும் இரு இலக்கங்களினதும் வித்தியாசம்<br>1 ஆக <b>இராதவாறு</b> நிரப்புதல் வேண்டும். இவ்வாறு நெய்யரி நிரப்பப்படத்தக்க<br>எத்தனை விதங்கள் உள்ளன?                                                           |
|     |                                                                                                                                                                                                                                                                                                                                                                                   |
| 12. | "நிமலனின் ஒரே சகோதரன் விமலன் ஆவான். நிமலி என்பவள் நிமலனின் ஒரு சகோதரி ஆவாள்.<br>நிமலியின் ஒரே சகோதரி விமலி ஆவாள்." இதற்கு ஏற்ப விமலிக்கு உள்ள சகோதரர்களின்<br>எண்ணிக்கையும் சகோதரிகளின் எண்ணிக்கையும் முறையே,<br>(1) 2,2 ஆகும். (2) 1,2 ஆகும். (3) 2,1 ஆகும்.                                                                                                                     |
| 13. | ஒரு சமதள நிலத்தில் வரையப்பட்டுள்ள ஒரு சதுரத்தின் உச்சிகளில் A,B,C,D ஆகிய நால்வரும்,<br>A இற்கு வடக்கே B உம் B இற்கு மேற்கே C உம் C இற்குத் தெற்கே D உம் இருக்குமாறு,<br>அமர்ந்துள்ளனர். A ஆனவர் C இற்கும் D இற்கும் முறையே எத்திசைகளில் அமர்ந்துள்ளார்?<br>(1) தென்கிழக்கு, கிழக்கு (2) தென்கிழக்கு, மேற்கு (3) வடமேற்கு, கிழக்கு                                                 |
| 14. | எனின் 📈 = ? ஆவதந்கு                                                                                                                                                                                                                                                                                                                                                               |
|     | ? உள்ள இடத்திற்குப் பொருத்தமான உரு யாது?                                                                                                                                                                                                                                                                                                                                          |
|     |                                                                                                                                                                                                                                                                                                                                                                                   |
|     | (1) (2) (3)                                                                                                                                                                                                                                                                                                                                                                       |
|     | பக். 4 ஐப் பார்க்க                                                                                                                                                                                                                                                                                                                                                                |