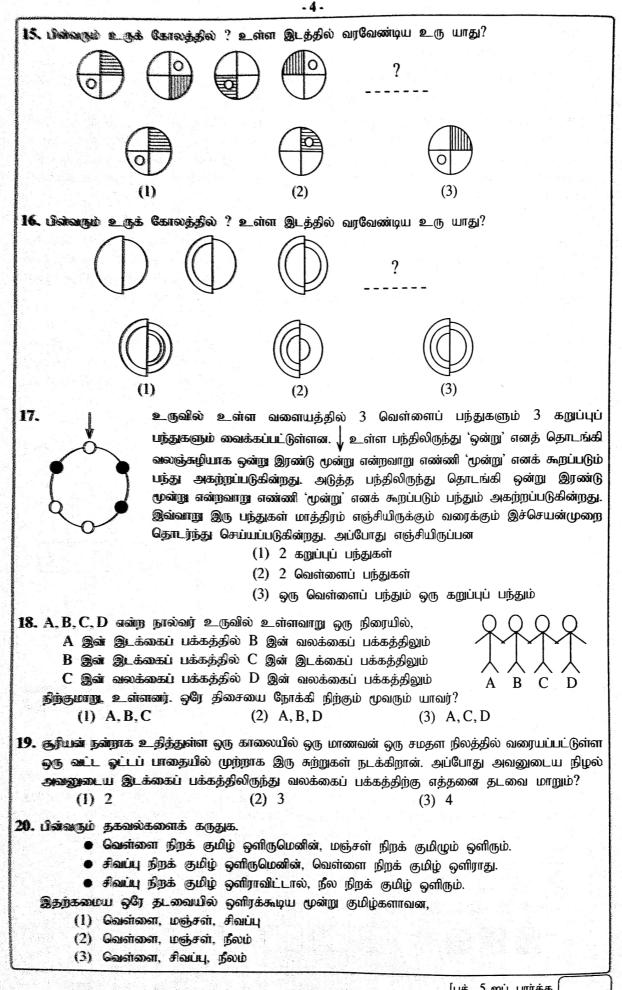

## Paper - I

| 6.  | கண்ணனின் தாயின் சகோதரனின் மகள் கீதா எனின், கண்ணன் கீதாவின்<br>(1) தந்தையின் சகோதரியின் மகன் ஆவான்.                                                                                                                                                                                                                                                                                |
|-----|-----------------------------------------------------------------------------------------------------------------------------------------------------------------------------------------------------------------------------------------------------------------------------------------------------------------------------------------------------------------------------------|
|     | (1) தந்தையின் சகோதரனின் மகன் ஆவான்,                                                                                                                                                                                                                                                                                                                                               |
|     | (3) தாயின் சகோதரனின் மகன் ஆவான்.                                                                                                                                                                                                                                                                                                                                                  |
| 7.  | ஒரு பாத்திரத்தில் 10 சிவப்புப் பந்துகளும் 8 மஞ்சள் பந்துகளும் 6 வெள்ளைப் பந்துகளும் உள்ளன.<br>ஒரு தடவைக்கு 2 சிவப்புப் பந்துகள் வீதமும் 1 மஞ்சள் பந்து வீதமும் 1 வெள்ளைப் பந்து<br>வீதமும் வெளியே பந்துகள் எடுக்கப்படுகின்றன. அவ்வாறு பந்துகள் வெளியே எடுக்கப்படத்தக்க<br>தடவைகளின் எண்ணிக்கை முடிவடைந்த பின்பு பாத்திரத்தில் எஞ்சியிருக்கும் பந்துகளின் மொத்த<br>எண்ணிக்கை யாது? |
|     | (1) 2 (2) 4 (3) 6                                                                                                                                                                                                                                                                                                                                                                 |
| 8.  | எல்லா விதங்களிலும் ஒன்றையொன்று ஒத்த 6 கணினிகளை இரு பாடசாலைகளுக்கிடையே<br>விநியோகிக்க வேண்டியுள்ளது. ஒவ்வொரு பாடசாலைக்கும் கிடைக்கத்தக்க கணினிகளின்<br>எண்ணிக்கை வேறுபடலாம். ஒவ்வொரு பாடசாலைக்கும் ஒரு கணினியேனும் கிடைக்குமாறு அந்த<br>ஆறு கணினிகளும் விநியோகிக்கப்படத்தக்க வேறுபட்ட எத்தனை விதங்கள் உள்ளன?<br>(1) 5 (2) 6 (3) 7                                                  |
| 9.  | முரளி ஒரு குறித்த ஆண்டிலே ஜனவரி மாதத்தின் கடைசி ஞாயிற்றுக்கிழமையில் பிறந்தான்.<br>சங்கரி அதே ஆண்டில் பெப்புரவரி மாதத்தின் முதலாம் ஞாயிற்றுக்கிழமையில் பிறந்தாள். இவ்விரு<br>நாட்களையும் குறிக்கும் எண்களின் மொத்தம் 38 ஆகும். முரளியின் பிறந்த திகதி ஜனவரி<br>மாதத்தின்<br>(1) 29 ஆந் திகதியாகும். (2) 30 ஆந் திகதியாகும். (3) 31 ஆந் திகதியாகும்.                                |
| 10. | சுந்தரி சுந்தரனிலும் பார்க்க இரண்டரை வயதினால் இளையவள் ஆவாள். சுந்தரன் 2005 ஆம்<br>ஆண்டில் பிறந்தான். சுந்தரி பிறந்த ஆண்டு<br>(1) சந்தேகமின்றி 2007 ஆக இருத்தல் வேண்டும்.<br>(2) சந்தேகமின்றி 2008 ஆக இருத்தல் வேண்டும்.<br>(3) 2007, 2008 ஆகிய இரு ஆண்டுகளில் ஒன்றாகும்.                                                                                                          |
| 11. | உருவில் உள்ள நெய்யரியில் இருக்கும் நான்கு வெற்றிடங்களில் 3, 4, 5, 6<br>ஆகிய நான்கு இலக்கங்களை, பொது எல்லைக் கோட்டினால் வேறுபடுத்தப்படும்<br>ஒவ்வொரு இரு சதுரங்களிலும் இருக்கும் இரு இலக்கங்களினதும் வித்தியாசம்<br>1 ஆக <b>இராதவாறு</b> நிரப்புதல் வேண்டும். இவ்வாறு நெய்யரி நிரப்பப்படத்தக்க<br>எத்தனை விதங்கள் உள்ளன?                                                           |
|     |                                                                                                                                                                                                                                                                                                                                                                                   |
| 12. | "நிமலனின் ஒரே சகோதரன் விமலன் ஆவான். நிமலி என்பவள் நிமலனின் ஒரு சகோதரி ஆவாள்.<br>நிமலியின் ஒரே சகோதரி விமலி ஆவாள்." இதற்கு ஏற்ப விமலிக்கு உள்ள சகோதரர்களின்<br>எண்ணிக்கையும் சகோதரிகளின் எண்ணிக்கையும் முறையே,<br>(1) 2,2 ஆகும். (2) 1,2 ஆகும். (3) 2,1 ஆகும்.                                                                                                                     |
| 13. | ஒரு சமதள நிலத்தில் வரையப்பட்டுள்ள ஒரு சதுரத்தின் உச்சிகளில் A,B,C,D ஆகிய நால்வரும்,<br>A இற்கு வடக்கே B உம் B இற்கு மேற்கே C உம் C இற்குத் தெற்கே D உம் இருக்குமாறு,<br>அமர்ந்துள்ளனர். A ஆனவர் C இற்கும் D இற்கும் முறையே எத்திசைகளில் அமர்ந்துள்ளார்?<br>(1) தென்கிழக்கு, கிழக்கு (2) தென்கிழக்கு, மேற்கு (3) வடமேற்கு, கிழக்கு                                                 |
| 14. | எனின் 📈 = ? ஆவதந்கு                                                                                                                                                                                                                                                                                                                                                               |
|     | ? உள்ள இடத்திற்குப் பொருத்தமான உரு யாது?                                                                                                                                                                                                                                                                                                                                          |
|     |                                                                                                                                                                                                                                                                                                                                                                                   |
|     | (1) (2) (3)                                                                                                                                                                                                                                                                                                                                                                       |
|     | பக். 4 ஐப் பார்க்க                                                                                                                                                                                                                                                                                                                                                                |