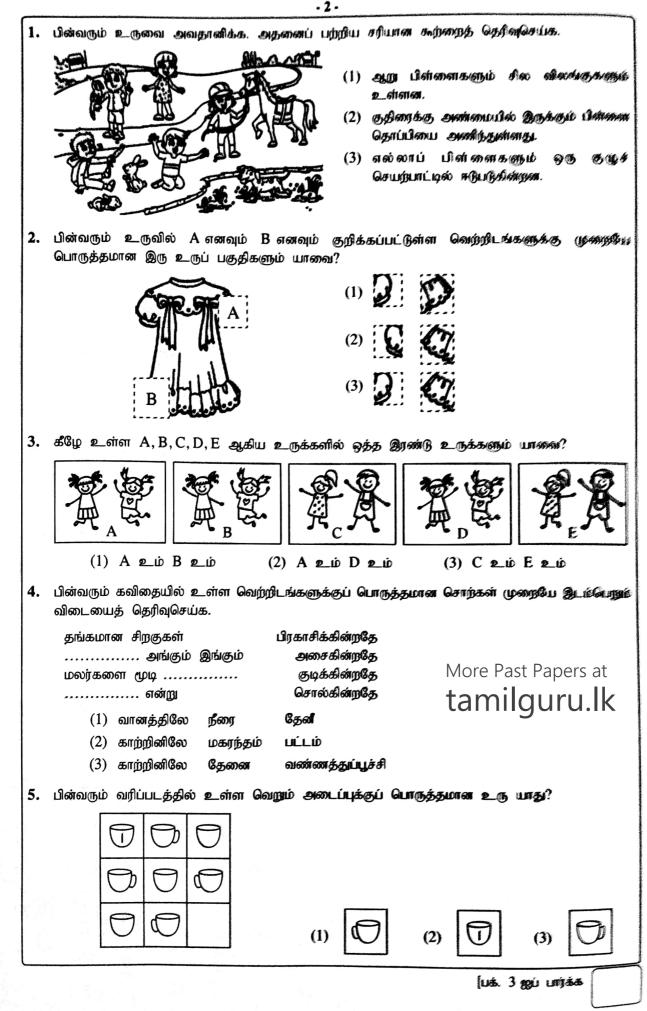

## Paper - I

| 6.  | கண்ணனின் தாயின் சகோதரனின் மகள் கீதா எனின், கண்ணன் கீதாவின்<br>(1) தந்தையின் சகோதரியின் மகன் ஆவான்.                                                                                                                                                                                                                                                                                |
|-----|-----------------------------------------------------------------------------------------------------------------------------------------------------------------------------------------------------------------------------------------------------------------------------------------------------------------------------------------------------------------------------------|
|     | (1) தந்தையின் சகோதரனின் மகன் ஆவான்,                                                                                                                                                                                                                                                                                                                                               |
|     | (3) தாயின் சகோதரனின் மகன் ஆவான்.                                                                                                                                                                                                                                                                                                                                                  |
| 7.  | ஒரு பாத்திரத்தில் 10 சிவப்புப் பந்துகளும் 8 மஞ்சள் பந்துகளும் 6 வெள்ளைப் பந்துகளும் உள்ளன.<br>ஒரு தடவைக்கு 2 சிவப்புப் பந்துகள் வீதமும் 1 மஞ்சள் பந்து வீதமும் 1 வெள்ளைப் பந்து<br>வீதமும் வெளியே பந்துகள் எடுக்கப்படுகின்றன. அவ்வாறு பந்துகள் வெளியே எடுக்கப்படத்தக்க<br>தடவைகளின் எண்ணிக்கை முடிவடைந்த பின்பு பாத்திரத்தில் எஞ்சியிருக்கும் பந்துகளின் மொத்த<br>எண்ணிக்கை யாது? |
|     | (1) 2 (2) 4 (3) 6                                                                                                                                                                                                                                                                                                                                                                 |
| 8.  | எல்லா விதங்களிலும் ஒன்றையொன்று ஒத்த 6 கணினிகளை இரு பாடசாலைகளுக்கிடையே<br>விநியோகிக்க வேண்டியுள்ளது. ஒவ்வொரு பாடசாலைக்கும் கிடைக்கத்தக்க கணினிகளின்<br>எண்ணிக்கை வேறுபடலாம். ஒவ்வொரு பாடசாலைக்கும் ஒரு கணினியேனும் கிடைக்குமாறு அந்த<br>ஆறு கணினிகளும் விநியோகிக்கப்படத்தக்க வேறுபட்ட எத்தனை விதங்கள் உள்ளன?<br>(1) 5 (2) 6 (3) 7                                                  |
| 9.  | முரளி ஒரு குறித்த ஆண்டிலே ஜனவரி மாதத்தின் கடைசி ஞாயிற்றுக்கிழமையில் பிறந்தான்.<br>சங்கரி அதே ஆண்டில் பெப்புரவரி மாதத்தின் முதலாம் ஞாயிற்றுக்கிழமையில் பிறந்தாள். இவ்விரு<br>நாட்களையும் குறிக்கும் எண்களின் மொத்தம் 38 ஆகும். முரளியின் பிறந்த திகதி ஜனவரி<br>மாதத்தின்<br>(1) 29 ஆந் திகதியாகும். (2) 30 ஆந் திகதியாகும். (3) 31 ஆந் திகதியாகும்.                                |
| 10. | சுந்தரி சுந்தரனிலும் பார்க்க இரண்டரை வயதினால் இளையவள் ஆவாள். சுந்தரன் 2005 ஆம்<br>ஆண்டில் பிறந்தான். சுந்தரி பிறந்த ஆண்டு<br>(1) சந்தேகமின்றி 2007 ஆக இருத்தல் வேண்டும்.<br>(2) சந்தேகமின்றி 2008 ஆக இருத்தல் வேண்டும்.<br>(3) 2007, 2008 ஆகிய இரு ஆண்டுகளில் ஒன்றாகும்.                                                                                                          |
| 11. | உருவில் உள்ள நெய்யரியில் இருக்கும் நான்கு வெற்றிடங்களில் 3, 4, 5, 6<br>ஆகிய நான்கு இலக்கங்களை, பொது எல்லைக் கோட்டினால் வேறுபடுத்தப்படும்<br>ஒவ்வொரு இரு சதுரங்களிலும் இருக்கும் இரு இலக்கங்களினதும் வித்தியாசம்<br>1 ஆக <b>இராதவாறு</b> நிரப்புதல் வேண்டும். இவ்வாறு நெய்யரி நிரப்பப்படத்தக்க<br>எத்தனை விதங்கள் உள்ளன?                                                           |
|     |                                                                                                                                                                                                                                                                                                                                                                                   |
| 12. | "நிமலனின் ஒரே சகோதரன் விமலன் ஆவான். நிமலி என்பவள் நிமலனின் ஒரு சகோதரி ஆவாள்.<br>நிமலியின் ஒரே சகோதரி விமலி ஆவாள்." இதற்கு ஏற்ப விமலிக்கு உள்ள சகோதரர்களின்<br>எண்ணிக்கையும் சகோதரிகளின் எண்ணிக்கையும் முறையே,<br>(1) 2,2 ஆகும். (2) 1,2 ஆகும். (3) 2,1 ஆகும்.                                                                                                                     |
| 13. | ஒரு சமதள நிலத்தில் வரையப்பட்டுள்ள ஒரு சதுரத்தின் உச்சிகளில் A,B,C,D ஆகிய நால்வரும்,<br>A இற்கு வடக்கே B உம் B இற்கு மேற்கே C உம் C இற்குத் தெற்கே D உம் இருக்குமாறு,<br>அமர்ந்துள்ளனர். A ஆனவர் C இற்கும் D இற்கும் முறையே எத்திசைகளில் அமர்ந்துள்ளார்?<br>(1) தென்கிழக்கு, கிழக்கு (2) தென்கிழக்கு, மேற்கு (3) வடமேற்கு, கிழக்கு                                                 |
| 14. | எனின் 📈 = ? ஆவதந்கு                                                                                                                                                                                                                                                                                                                                                               |
|     | ? உள்ள இடத்திற்குப் பொருத்தமான உரு யாது?                                                                                                                                                                                                                                                                                                                                          |
|     |                                                                                                                                                                                                                                                                                                                                                                                   |
|     | (1) (2) (3)                                                                                                                                                                                                                                                                                                                                                                       |
|     | பக். 4 ஐப் பார்க்க                                                                                                                                                                                                                                                                                                                                                                |