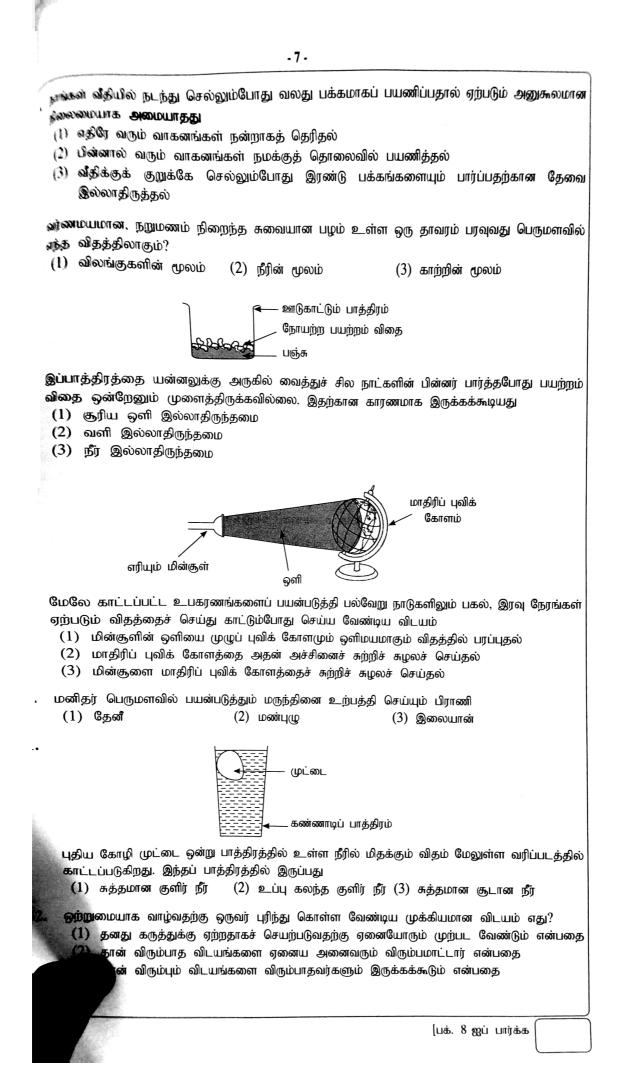

## Paper - I

| 6.  | கண்ணனின் தாயின் சகோதரனின் மகள் கீதா எனின், கண்ணன் கீதாவின்<br>(1) தந்தையின் சகோதரியின் மகன் ஆவான்.                                                                                                                                                                                                                                                                                |
|-----|-----------------------------------------------------------------------------------------------------------------------------------------------------------------------------------------------------------------------------------------------------------------------------------------------------------------------------------------------------------------------------------|
|     | (1) தந்தையின் சகோதரனின் மகன் ஆவான்,                                                                                                                                                                                                                                                                                                                                               |
|     | (3) தாயின் சகோதரனின் மகன் ஆவான்.                                                                                                                                                                                                                                                                                                                                                  |
| 7.  | ஒரு பாத்திரத்தில் 10 சிவப்புப் பந்துகளும் 8 மஞ்சள் பந்துகளும் 6 வெள்ளைப் பந்துகளும் உள்ளன.<br>ஒரு தடவைக்கு 2 சிவப்புப் பந்துகள் வீதமும் 1 மஞ்சள் பந்து வீதமும் 1 வெள்ளைப் பந்து<br>வீதமும் வெளியே பந்துகள் எடுக்கப்படுகின்றன. அவ்வாறு பந்துகள் வெளியே எடுக்கப்படத்தக்க<br>தடவைகளின் எண்ணிக்கை முடிவடைந்த பின்பு பாத்திரத்தில் எஞ்சியிருக்கும் பந்துகளின் மொத்த<br>எண்ணிக்கை யாது? |
|     | (1) 2 (2) 4 (3) 6                                                                                                                                                                                                                                                                                                                                                                 |
| 8.  | எல்லா விதங்களிலும் ஒன்றையொன்று ஒத்த 6 கணினிகளை இரு பாடசாலைகளுக்கிடையே<br>விநியோகிக்க வேண்டியுள்ளது. ஒவ்வொரு பாடசாலைக்கும் கிடைக்கத்தக்க கணினிகளின்<br>எண்ணிக்கை வேறுபடலாம். ஒவ்வொரு பாடசாலைக்கும் ஒரு கணினியேனும் கிடைக்குமாறு அந்த<br>ஆறு கணினிகளும் விநியோகிக்கப்படத்தக்க வேறுபட்ட எத்தனை விதங்கள் உள்ளன?<br>(1) 5 (2) 6 (3) 7                                                  |
| 9.  | முரளி ஒரு குறித்த ஆண்டிலே ஜனவரி மாதத்தின் கடைசி ஞாயிற்றுக்கிழமையில் பிறந்தான்.<br>சங்கரி அதே ஆண்டில் பெப்புரவரி மாதத்தின் முதலாம் ஞாயிற்றுக்கிழமையில் பிறந்தாள். இவ்விரு<br>நாட்களையும் குறிக்கும் எண்களின் மொத்தம் 38 ஆகும். முரளியின் பிறந்த திகதி ஜனவரி<br>மாதத்தின்<br>(1) 29 ஆந் திகதியாகும். (2) 30 ஆந் திகதியாகும். (3) 31 ஆந் திகதியாகும்.                                |
| 10. | சுந்தரி சுந்தரனிலும் பார்க்க இரண்டரை வயதினால் இளையவள் ஆவாள். சுந்தரன் 2005 ஆம்<br>ஆண்டில் பிறந்தான். சுந்தரி பிறந்த ஆண்டு<br>(1) சந்தேகமின்றி 2007 ஆக இருத்தல் வேண்டும்.<br>(2) சந்தேகமின்றி 2008 ஆக இருத்தல் வேண்டும்.<br>(3) 2007, 2008 ஆகிய இரு ஆண்டுகளில் ஒன்றாகும்.                                                                                                          |
| 11. | உருவில் உள்ள நெய்யரியில் இருக்கும் நான்கு வெற்றிடங்களில் 3, 4, 5, 6<br>ஆகிய நான்கு இலக்கங்களை, பொது எல்லைக் கோட்டினால் வேறுபடுத்தப்படும்<br>ஒவ்வொரு இரு சதுரங்களிலும் இருக்கும் இரு இலக்கங்களினதும் வித்தியாசம்<br>1 ஆக <b>இராதவாறு</b> நிரப்புதல் வேண்டும். இவ்வாறு நெய்யரி நிரப்பப்படத்தக்க<br>எத்தனை விதங்கள் உள்ளன?                                                           |
|     |                                                                                                                                                                                                                                                                                                                                                                                   |
| 12. | "நிமலனின் ஒரே சகோதரன் விமலன் ஆவான். நிமலி என்பவள் நிமலனின் ஒரு சகோதரி ஆவாள்.<br>நிமலியின் ஒரே சகோதரி விமலி ஆவாள்." இதற்கு ஏற்ப விமலிக்கு உள்ள சகோதரர்களின்<br>எண்ணிக்கையும் சகோதரிகளின் எண்ணிக்கையும் முறையே,<br>(1) 2,2 ஆகும். (2) 1,2 ஆகும். (3) 2,1 ஆகும்.                                                                                                                     |
| 13. | ஒரு சமதள நிலத்தில் வரையப்பட்டுள்ள ஒரு சதுரத்தின் உச்சிகளில் A,B,C,D ஆகிய நால்வரும்,<br>A இற்கு வடக்கே B உம் B இற்கு மேற்கே C உம் C இற்குத் தெற்கே D உம் இருக்குமாறு,<br>அமர்ந்துள்ளனர். A ஆனவர் C இற்கும் D இற்கும் முறையே எத்திசைகளில் அமர்ந்துள்ளார்?<br>(1) தென்கிழக்கு, கிழக்கு (2) தென்கிழக்கு, மேற்கு (3) வடமேற்கு, கிழக்கு                                                 |
| 14. | எனின் 📈 = ? ஆவதந்கு                                                                                                                                                                                                                                                                                                                                                               |
|     | ? உள்ள இடத்திற்குப் பொருத்தமான உரு யாது?                                                                                                                                                                                                                                                                                                                                          |
|     |                                                                                                                                                                                                                                                                                                                                                                                   |
|     | (1) (2) (3)                                                                                                                                                                                                                                                                                                                                                                       |
|     | பக். 4 ஐப் பார்க்க                                                                                                                                                                                                                                                                                                                                                                |