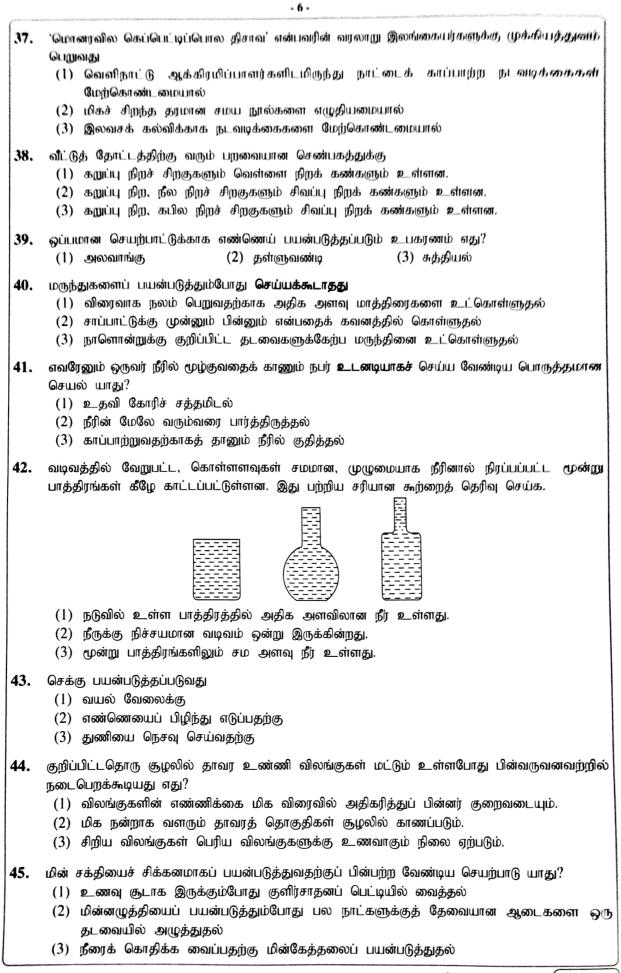

## Paper - I

| 6.  | கண்ணனின் தாயின் சகோதரனின் மகள் கீதா எனின், கண்ணன் கீதாவின்<br>(1) தந்தையின் சகோதரியின் மகன் ஆவான்.                                                                                                                                                                                                                                                                                |
|-----|-----------------------------------------------------------------------------------------------------------------------------------------------------------------------------------------------------------------------------------------------------------------------------------------------------------------------------------------------------------------------------------|
|     | (1) தந்தையின் சகோதரனின் மகன் ஆவான்,                                                                                                                                                                                                                                                                                                                                               |
|     | (3) தாயின் சகோதரனின் மகன் ஆவான்.                                                                                                                                                                                                                                                                                                                                                  |
| 7.  | ஒரு பாத்திரத்தில் 10 சிவப்புப் பந்துகளும் 8 மஞ்சள் பந்துகளும் 6 வெள்ளைப் பந்துகளும் உள்ளன.<br>ஒரு தடவைக்கு 2 சிவப்புப் பந்துகள் வீதமும் 1 மஞ்சள் பந்து வீதமும் 1 வெள்ளைப் பந்து<br>வீதமும் வெளியே பந்துகள் எடுக்கப்படுகின்றன. அவ்வாறு பந்துகள் வெளியே எடுக்கப்படத்தக்க<br>தடவைகளின் எண்ணிக்கை முடிவடைந்த பின்பு பாத்திரத்தில் எஞ்சியிருக்கும் பந்துகளின் மொத்த<br>எண்ணிக்கை யாது? |
|     | (1) 2 (2) 4 (3) 6                                                                                                                                                                                                                                                                                                                                                                 |
| 8.  | எல்லா விதங்களிலும் ஒன்றையொன்று ஒத்த 6 கணினிகளை இரு பாடசாலைகளுக்கிடையே<br>விநியோகிக்க வேண்டியுள்ளது. ஒவ்வொரு பாடசாலைக்கும் கிடைக்கத்தக்க கணினிகளின்<br>எண்ணிக்கை வேறுபடலாம். ஒவ்வொரு பாடசாலைக்கும் ஒரு கணினியேனும் கிடைக்குமாறு அந்த<br>ஆறு கணினிகளும் விநியோகிக்கப்படத்தக்க வேறுபட்ட எத்தனை விதங்கள் உள்ளன?<br>(1) 5 (2) 6 (3) 7                                                  |
| 9.  | முரளி ஒரு குறித்த ஆண்டிலே ஜனவரி மாதத்தின் கடைசி ஞாயிற்றுக்கிழமையில் பிறந்தான்.<br>சங்கரி அதே ஆண்டில் பெப்புரவரி மாதத்தின் முதலாம் ஞாயிற்றுக்கிழமையில் பிறந்தாள். இவ்விரு<br>நாட்களையும் குறிக்கும் எண்களின் மொத்தம் 38 ஆகும். முரளியின் பிறந்த திகதி ஜனவரி<br>மாதத்தின்<br>(1) 29 ஆந் திகதியாகும். (2) 30 ஆந் திகதியாகும். (3) 31 ஆந் திகதியாகும்.                                |
| 10. | சுந்தரி சுந்தரனிலும் பார்க்க இரண்டரை வயதினால் இளையவள் ஆவாள். சுந்தரன் 2005 ஆம்<br>ஆண்டில் பிறந்தான். சுந்தரி பிறந்த ஆண்டு<br>(1) சந்தேகமின்றி 2007 ஆக இருத்தல் வேண்டும்.<br>(2) சந்தேகமின்றி 2008 ஆக இருத்தல் வேண்டும்.<br>(3) 2007, 2008 ஆகிய இரு ஆண்டுகளில் ஒன்றாகும்.                                                                                                          |
| 11. | உருவில் உள்ள நெய்யரியில் இருக்கும் நான்கு வெற்றிடங்களில் 3, 4, 5, 6<br>ஆகிய நான்கு இலக்கங்களை, பொது எல்லைக் கோட்டினால் வேறுபடுத்தப்படும்<br>ஒவ்வொரு இரு சதுரங்களிலும் இருக்கும் இரு இலக்கங்களினதும் வித்தியாசம்<br>1 ஆக <b>இராதவாறு</b> நிரப்புதல் வேண்டும். இவ்வாறு நெய்யரி நிரப்பப்படத்தக்க<br>எத்தனை விதங்கள் உள்ளன?                                                           |
|     |                                                                                                                                                                                                                                                                                                                                                                                   |
| 12. | "நிமலனின் ஒரே சகோதரன் விமலன் ஆவான். நிமலி என்பவள் நிமலனின் ஒரு சகோதரி ஆவாள்.<br>நிமலியின் ஒரே சகோதரி விமலி ஆவாள்." இதற்கு ஏற்ப விமலிக்கு உள்ள சகோதரர்களின்<br>எண்ணிக்கையும் சகோதரிகளின் எண்ணிக்கையும் முறையே,<br>(1) 2,2 ஆகும். (2) 1,2 ஆகும். (3) 2,1 ஆகும்.                                                                                                                     |
| 13. | ஒரு சமதள நிலத்தில் வரையப்பட்டுள்ள ஒரு சதுரத்தின் உச்சிகளில் A,B,C,D ஆகிய நால்வரும்,<br>A இற்கு வடக்கே B உம் B இற்கு மேற்கே C உம் C இற்குத் தெற்கே D உம் இருக்குமாறு,<br>அமர்ந்துள்ளனர். A ஆனவர் C இற்கும் D இற்கும் முறையே எத்திசைகளில் அமர்ந்துள்ளார்?<br>(1) தென்கிழக்கு, கிழக்கு (2) தென்கிழக்கு, மேற்கு (3) வடமேற்கு, கிழக்கு                                                 |
| 14. | எனின் 📈 = ? ஆவதந்கு                                                                                                                                                                                                                                                                                                                                                               |
|     | ? உள்ள இடத்திற்குப் பொருத்தமான உரு யாது?                                                                                                                                                                                                                                                                                                                                          |
|     |                                                                                                                                                                                                                                                                                                                                                                                   |
|     | (1) (2) (3)                                                                                                                                                                                                                                                                                                                                                                       |
|     | பக். 4 ஐப் பார்க்க                                                                                                                                                                                                                                                                                                                                                                |