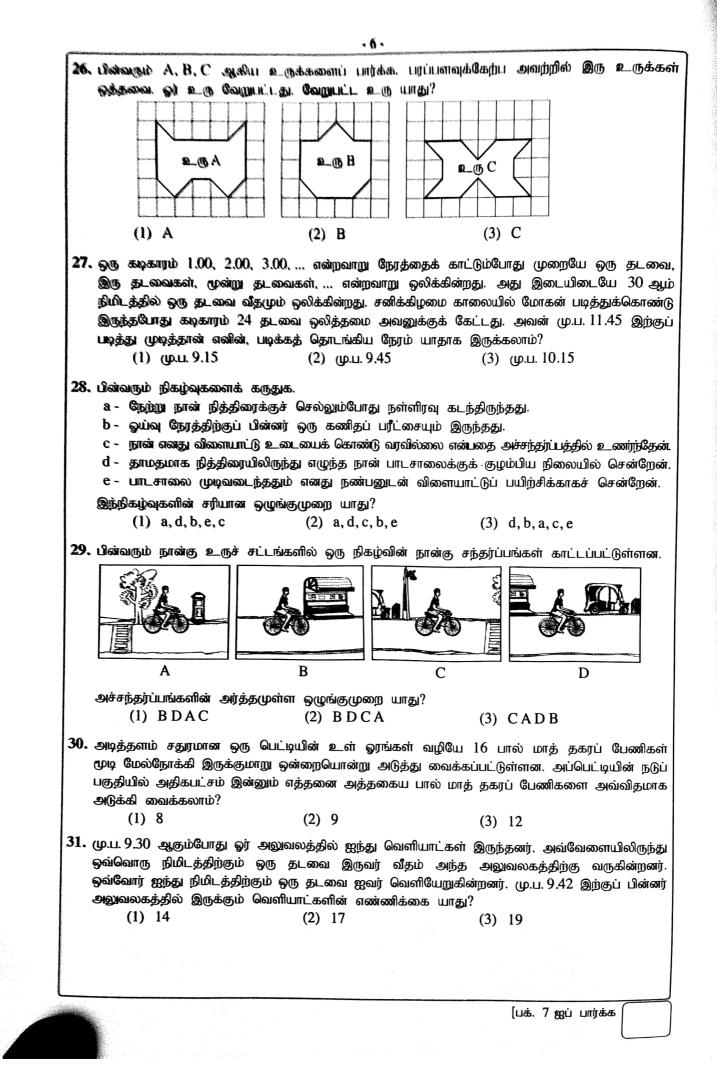

பக். 5 ஐப் பார்க்க

|                                                                                                                                                                                 | - 7 -                                                                                                                                                                                                                                                                                                                                                                                                                                                                                                                                                                                                                                                                                                                   |  |  |  |  |  |
|---------------------------------------------------------------------------------------------------------------------------------------------------------------------------------|-------------------------------------------------------------------------------------------------------------------------------------------------------------------------------------------------------------------------------------------------------------------------------------------------------------------------------------------------------------------------------------------------------------------------------------------------------------------------------------------------------------------------------------------------------------------------------------------------------------------------------------------------------------------------------------------------------------------------|--|--|--|--|--|
| 32.                                                                                                                                                                             | யின்னொளிச் சைகை உள்ள ஒரு பாதசாரிக் கடக்குமிடத்தில் சிவப்பு நிறமும் பச்சை நிறமும்<br>மாறிமாறி ஒளிர்கின்றன. சிவப்பு நிறம் 90 செக்கனுக்கும் பச்சை நிறம் 15 செக்கனுக்கும்<br>ஒளிர்கின்றன. முதலில் சிவப்பு நிறம் ஒளிருமெனின், அவ்வேளையிலிருந்து 5 நிமிடத்தினுள் பச்சை<br>நிறம் மொத்தமாக எத்தனை செக்கனுக்கு ஒளிரும்?<br>(1) 30 (2) 45 (3) 60                                                                                                                                                                                                                                                                                                                                                                                  |  |  |  |  |  |
| 33.                                                                                                                                                                             | பின்வரும் பந்தியை வாசிக்க.                                                                                                                                                                                                                                                                                                                                                                                                                                                                                                                                                                                                                                                                                              |  |  |  |  |  |
|                                                                                                                                                                                 | "சிங்கராஜாக் காடு இலங்கையின் தென்மேற்கில் தாழ் நாட்டு ஈரவலயத்தில் சபரகமுவ எல்லைக்கும்<br>தென் மாகாண எல்லைக்கும் உள்ளே அமைந்துள்ளது. அதன் பரப்பளவு ஏறத்தாழ 88.64 சதுரக்<br>கிலோமீற்றரெனக் கணக்கிடப்பட்டுள்ளது. அது பல அரிதான மரங்களினதும் விலங்குகளினதும்<br>பிறப்பிடமாக உள்ளது. யுனெஸ்கோவினால் இது உலக மரபுச்செல்வமாகப் பெயரிடப்பட்டுள்ளது."<br>இப்பந்திக்கு ஏற்ப மிகவும் சரியான கூற்று எது?<br>(1) யுனெஸ்கோவினால் சிங்கராஜாக் காட்டின் பரப்பளவு 88.64 சதுரக் கிலோமீற்றராக<br>வெளியிடப்பட்டுள்ளது.<br>(2) இங்கு வசித்த ஒரு சிங்கராஜாவினால் சிங்கராஜாக் காட்டிற்கு அப்பெயர் கிடைத்ததென<br>நம்பப்படுகின்றது.<br>(3) சிங்கராஜாக் காட்டின் ஒரு பகுதி சபரகமுவ மாகாணத்திற்கும் ஒரு பகுதி தென்<br>மாகாணத்திற்கும் உரியனவாகும். |  |  |  |  |  |
| 34.                                                                                                                                                                             | மாகாணத்தற்கும் உரயனவாகும்.<br>"நாய் ஒர் ஊனுண்ணி. நிமலனின் செல்லப் பிராணியும் ஓர் ஊனுண்ணியாகும்." அதற்கேற்ப நிமலனின்<br>செல்லப் பிராணி பற்றி வரத்தக்க சிறந்த முடிபு யாது?<br>(1) சந்தேகமின்றி ஒரு நாயாகும்.<br>(2) ஒரு நாயாக இருக்கவோ, இல்லாதிருக்கவோ கூடும்.<br>(3) ஒரு நாயன்று, எனினும் ஓர் ஊனுண்ணியாகும்.                                                                                                                                                                                                                                                                                                                                                                                                             |  |  |  |  |  |
| 35.                                                                                                                                                                             | A B C                                                                                                                                                                                                                                                                                                                                                                                                                                                                                                                                                                                                                                                                                                                   |  |  |  |  |  |
|                                                                                                                                                                                 | சதுர வடிவமுள்ள ஒரு கடதாசி முறிந்த கோடு வழியே மடிக்கப்பட்டுள்ள விதம் A, B, C ஆகிய                                                                                                                                                                                                                                                                                                                                                                                                                                                                                                                                                                                                                                        |  |  |  |  |  |
|                                                                                                                                                                                 | உருக்களில் காட்டப்பட்டுள்ளது. உரு C இற் காட்டப்பட்டுள்ளவாறு மூன்று இடங்களிலிருந்து சிறிய<br>பகுதிகளை வெட்டி அகற்றிக் கடதாசியை முற்றாக விரிக்கும்போது கிடைப்பது யாது?                                                                                                                                                                                                                                                                                                                                                                                                                                                                                                                                                    |  |  |  |  |  |
|                                                                                                                                                                                 |                                                                                                                                                                                                                                                                                                                                                                                                                                                                                                                                                                                                                                                                                                                         |  |  |  |  |  |
|                                                                                                                                                                                 | (1) (2) (3)                                                                                                                                                                                                                                                                                                                                                                                                                                                                                                                                                                                                                                                                                                             |  |  |  |  |  |
| 36. ரேவதியின் சட்டையின் நிறம் பற்றிச் சரியாகத் தீர்மானிப்பதற்குத் தேவைப்படும் இரு கூற்றுகளும்<br>யாவை?                                                                          |                                                                                                                                                                                                                                                                                                                                                                                                                                                                                                                                                                                                                                                                                                                         |  |  |  |  |  |
| A - மஞ்சுளாவின் சட்டை சிவப்பு நிறமுள்ளது.<br>B - கமலாவின் சட்டை ரேவதியின் சட்டையிலும் பார்க்க மென்னிறமுள்ளது.<br>கமலாவின் சட்டை மஞ்சுளாவின் சட்டையிலும் பார்க்க மென்னிறமுள்ளது. |                                                                                                                                                                                                                                                                                                                                                                                                                                                                                                                                                                                                                                                                                                                         |  |  |  |  |  |
|                                                                                                                                                                                 | மஞ்சுளாவின் சட்டையின் நிறம் ரேவதியின் சட்டையின் நிறத்தை ஒத்தது.<br>(1) A, D (2) B, C (3) B, D                                                                                                                                                                                                                                                                                                                                                                                                                                                                                                                                                                                                                           |  |  |  |  |  |
|                                                                                                                                                                                 | [பக். 8 ஐப் பார்க்க                                                                                                                                                                                                                                                                                                                                                                                                                                                                                                                                                                                                                                                                                                     |  |  |  |  |  |
|                                                                                                                                                                                 |                                                                                                                                                                                                                                                                                                                                                                                                                                                                                                                                                                                                                                                                                                                         |  |  |  |  |  |