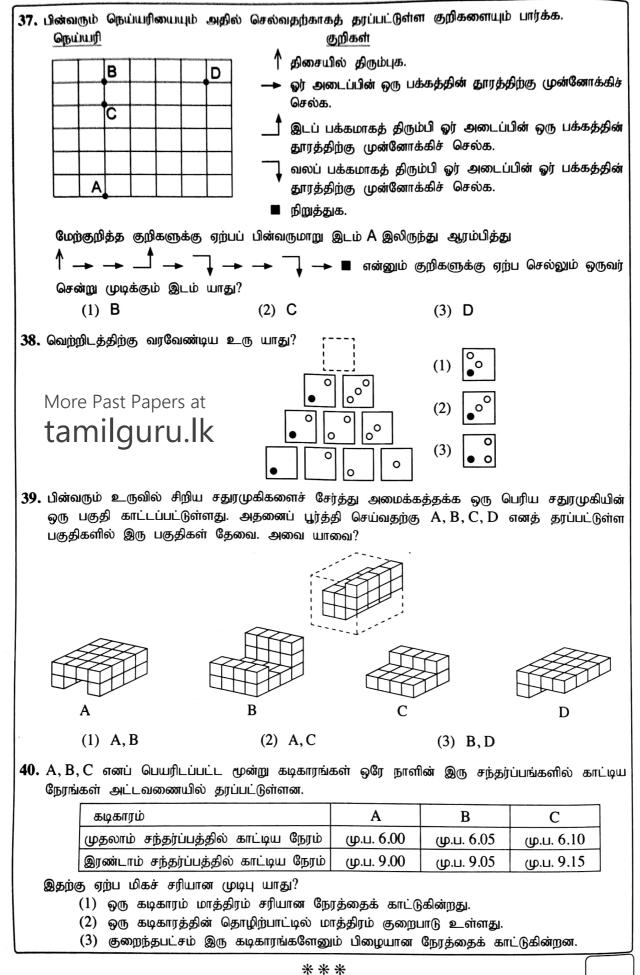

## Paper - I

| 6.  | கண்ணனின் தாயின் சகோதரனின் மகள் கீதா எனின், கண்ணன் கீதாவின்<br>(1) தந்தையின் சகோதரியின் மகன் ஆவான்.                                                                                                                                                                                                                                                                                |
|-----|-----------------------------------------------------------------------------------------------------------------------------------------------------------------------------------------------------------------------------------------------------------------------------------------------------------------------------------------------------------------------------------|
|     | (1) தந்தையின் சகோதரனின் மகன் ஆவான்,                                                                                                                                                                                                                                                                                                                                               |
|     | (3) தாயின் சகோதரனின் மகன் ஆவான்.                                                                                                                                                                                                                                                                                                                                                  |
| 7.  | ஒரு பாத்திரத்தில் 10 சிவப்புப் பந்துகளும் 8 மஞ்சள் பந்துகளும் 6 வெள்ளைப் பந்துகளும் உள்ளன.<br>ஒரு தடவைக்கு 2 சிவப்புப் பந்துகள் வீதமும் 1 மஞ்சள் பந்து வீதமும் 1 வெள்ளைப் பந்து<br>வீதமும் வெளியே பந்துகள் எடுக்கப்படுகின்றன. அவ்வாறு பந்துகள் வெளியே எடுக்கப்படத்தக்க<br>தடவைகளின் எண்ணிக்கை முடிவடைந்த பின்பு பாத்திரத்தில் எஞ்சியிருக்கும் பந்துகளின் மொத்த<br>எண்ணிக்கை யாது? |
|     | (1) 2 (2) 4 (3) 6                                                                                                                                                                                                                                                                                                                                                                 |
| 8.  | எல்லா விதங்களிலும் ஒன்றையொன்று ஒத்த 6 கணினிகளை இரு பாடசாலைகளுக்கிடையே<br>விநியோகிக்க வேண்டியுள்ளது. ஒவ்வொரு பாடசாலைக்கும் கிடைக்கத்தக்க கணினிகளின்<br>எண்ணிக்கை வேறுபடலாம். ஒவ்வொரு பாடசாலைக்கும் ஒரு கணினியேனும் கிடைக்குமாறு அந்த<br>ஆறு கணினிகளும் விநியோகிக்கப்படத்தக்க வேறுபட்ட எத்தனை விதங்கள் உள்ளன?<br>(1) 5 (2) 6 (3) 7                                                  |
| 9.  | முரளி ஒரு குறித்த ஆண்டிலே ஜனவரி மாதத்தின் கடைசி ஞாயிற்றுக்கிழமையில் பிறந்தான்.<br>சங்கரி அதே ஆண்டில் பெப்புரவரி மாதத்தின் முதலாம் ஞாயிற்றுக்கிழமையில் பிறந்தாள். இவ்விரு<br>நாட்களையும் குறிக்கும் எண்களின் மொத்தம் 38 ஆகும். முரளியின் பிறந்த திகதி ஜனவரி<br>மாதத்தின்<br>(1) 29 ஆந் திகதியாகும். (2) 30 ஆந் திகதியாகும். (3) 31 ஆந் திகதியாகும்.                                |
| 10. | சுந்தரி சுந்தரனிலும் பார்க்க இரண்டரை வயதினால் இளையவள் ஆவாள். சுந்தரன் 2005 ஆம்<br>ஆண்டில் பிறந்தான். சுந்தரி பிறந்த ஆண்டு<br>(1) சந்தேகமின்றி 2007 ஆக இருத்தல் வேண்டும்.<br>(2) சந்தேகமின்றி 2008 ஆக இருத்தல் வேண்டும்.<br>(3) 2007, 2008 ஆகிய இரு ஆண்டுகளில் ஒன்றாகும்.                                                                                                          |
| 11. | உருவில் உள்ள நெய்யரியில் இருக்கும் நான்கு வெற்றிடங்களில் 3, 4, 5, 6<br>ஆகிய நான்கு இலக்கங்களை, பொது எல்லைக் கோட்டினால் வேறுபடுத்தப்படும்<br>ஒவ்வொரு இரு சதுரங்களிலும் இருக்கும் இரு இலக்கங்களினதும் வித்தியாசம்<br>1 ஆக <b>இராதவாறு</b> நிரப்புதல் வேண்டும். இவ்வாறு நெய்யரி நிரப்பப்படத்தக்க<br>எத்தனை விதங்கள் உள்ளன?                                                           |
|     |                                                                                                                                                                                                                                                                                                                                                                                   |
| 12. | "நிமலனின் ஒரே சகோதரன் விமலன் ஆவான். நிமலி என்பவள் நிமலனின் ஒரு சகோதரி ஆவாள்.<br>நிமலியின் ஒரே சகோதரி விமலி ஆவாள்." இதற்கு ஏற்ப விமலிக்கு உள்ள சகோதரர்களின்<br>எண்ணிக்கையும் சகோதரிகளின் எண்ணிக்கையும் முறையே,<br>(1) 2,2 ஆகும். (2) 1,2 ஆகும். (3) 2,1 ஆகும்.                                                                                                                     |
| 13. | ஒரு சமதள நிலத்தில் வரையப்பட்டுள்ள ஒரு சதுரத்தின் உச்சிகளில் A,B,C,D ஆகிய நால்வரும்,<br>A இற்கு வடக்கே B உம் B இற்கு மேற்கே C உம் C இற்குத் தெற்கே D உம் இருக்குமாறு,<br>அமர்ந்துள்ளனர். A ஆனவர் C இற்கும் D இற்கும் முறையே எத்திசைகளில் அமர்ந்துள்ளார்?<br>(1) தென்கிழக்கு, கிழக்கு (2) தென்கிழக்கு, மேற்கு (3) வடமேற்கு, கிழக்கு                                                 |
| 14. | எனின் 📈 = ? ஆவதந்கு                                                                                                                                                                                                                                                                                                                                                               |
|     | ? உள்ள இடத்திற்குப் பொருத்தமான உரு யாது?                                                                                                                                                                                                                                                                                                                                          |
|     |                                                                                                                                                                                                                                                                                                                                                                                   |
|     | (1) (2) (3)                                                                                                                                                                                                                                                                                                                                                                       |
|     | பக். 4 ஐப் பார்க்க                                                                                                                                                                                                                                                                                                                                                                |